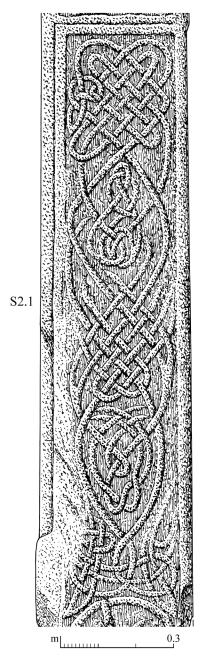

Illus 8 Forres cross-slab (Sueno's stone), South 2a, scale 1:10. (John Borland, © Historic Environment Scotland)

Illus 9 Forres cross-slab (Sueno's stone), South 2b and South 3, scale 1:10. (John Borland, © Historic Environment Scotland)