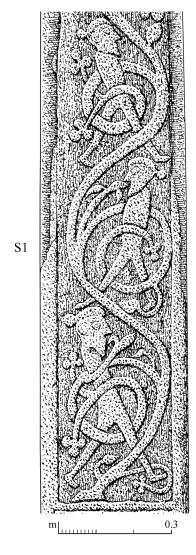

Illus 6 Forres cross-slab (Sueno's stone), South 1a, scale 1:10. (John Borland, © Historic Environment Scotland)

Illus 7 Forres cross-slab (Sueno's stone), South 1b, scale 1:10. (John Borland, @ Historic Environment Scotland)