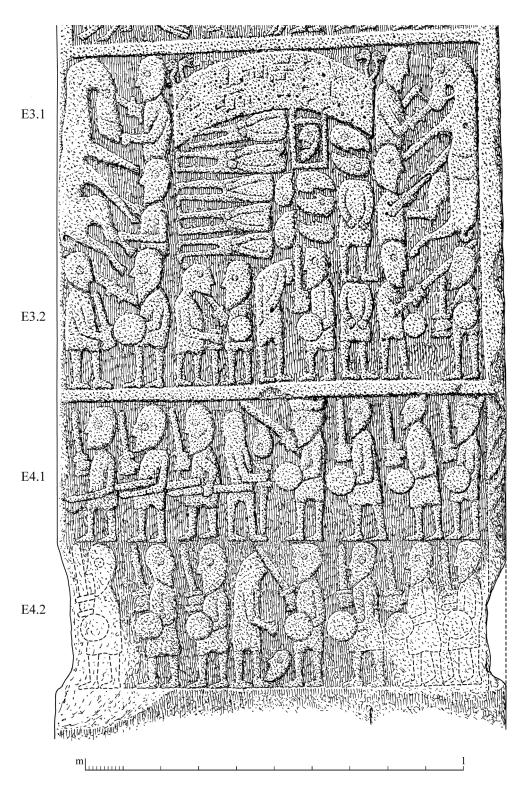

Illus 10 Forres cross-slab (Sueno's stone), East 1, scale 1:10. (John Borland, © Historic Environment Scotland)

Illus 11 Forres cross-slab (Sueno's stone), East 2a, scale 1:10. (John Borland, © Historic Environment Scotland)

Illus 12 Forres cross-slab (Sueno's stone), East 2b, scale 1:10. (John Borland, © Historic Environment Scotland)

Illus 13 Forres cross-slab (Sueno's stone), East 3 and East 4, scale 1:10. (John Borland, © Historic Environment Scotland)