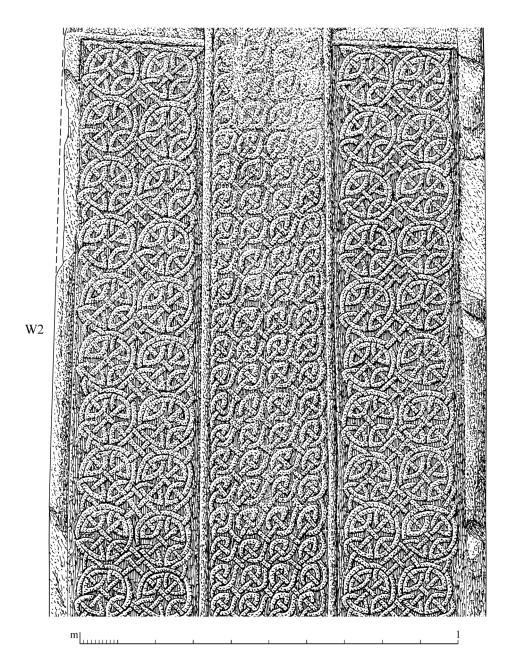

Illus 4 Forres cross-slab (Sueno's stone), West 2b, scale 1:10. (John Borland, © Historic Environment Scotland)

Illus 5 Forres cross-slab (Sueno's stone), West 3 and West 4, scale 1:10. (John Borland, © Historic Environment Scotland)