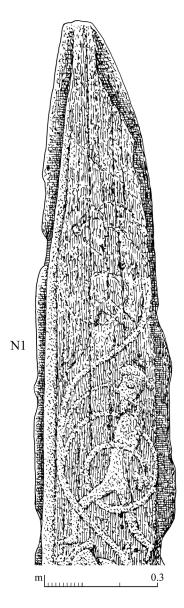

Illus 14 Forres cross-slab (Sueno's stone), North 1a, scale 1:10. (John Borland, @ Historic Environment Scotland)

Illus 15 Forres cross-slab (Sueno's stone), North 1b. scale 1:10. (John Borland, © Historic Environment Scotland)