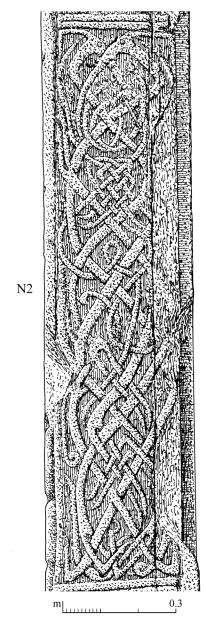

Illus 16 Forres cross-slab (Sueno's stone), North 2, scale 1:10. (John Borland, © Historic Environment Scotland)

Illus 17 Forres cross-slab (Sueno's stone), North 3, scale 1:10. (John Borland, © Historic Environment Scotland)