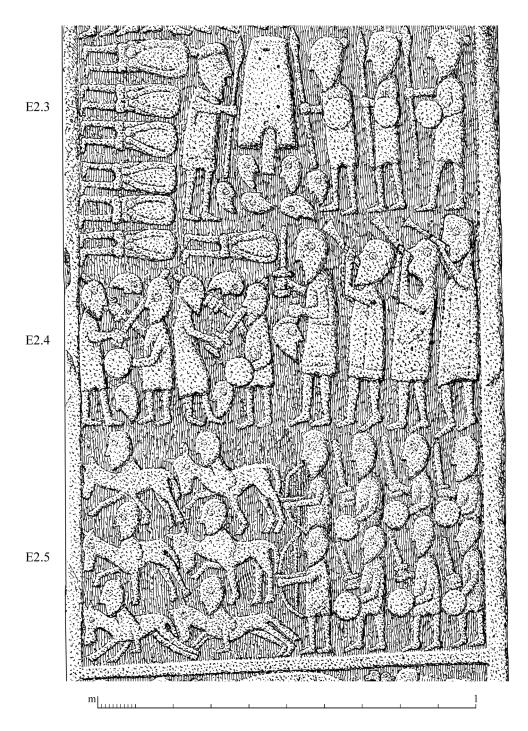

Illus 12 Forres cross-slab (Sueno's stone), East 2b, scale 1:10. (John Borland, © Historic Environment Scotland)

Illus 13 Forres cross-slab (Sueno's stone), East 3 and East 4, scale 1:10. (John Borland, © Historic Environment Scotland)