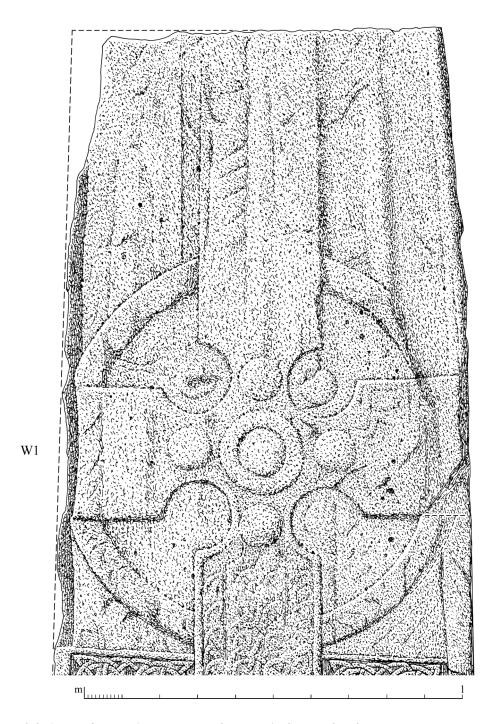

Illus 2 Forres cross-slab (Sueno's stone), West 1, scale 1:10. (John Borland, © Historic Environment Scotland)

Illus 3 Forres cross-slab (Sueno's stone), West 2a, scale 1:10. (John Borland, © Historic Environment Scotland)