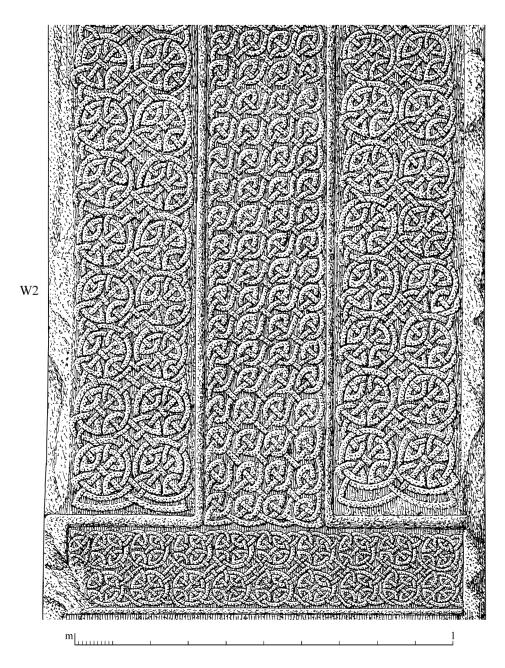

Illus 4 Forres cross-slab (Sueno's stone), West 2b, scale 1:10. (John Borland, © Historic Environment Scotland)

Illus 5 Forres cross-slab (Sueno's stone), West 3 and West 4, scale 1:10. (John Borland, © Historic Environment Scotland)