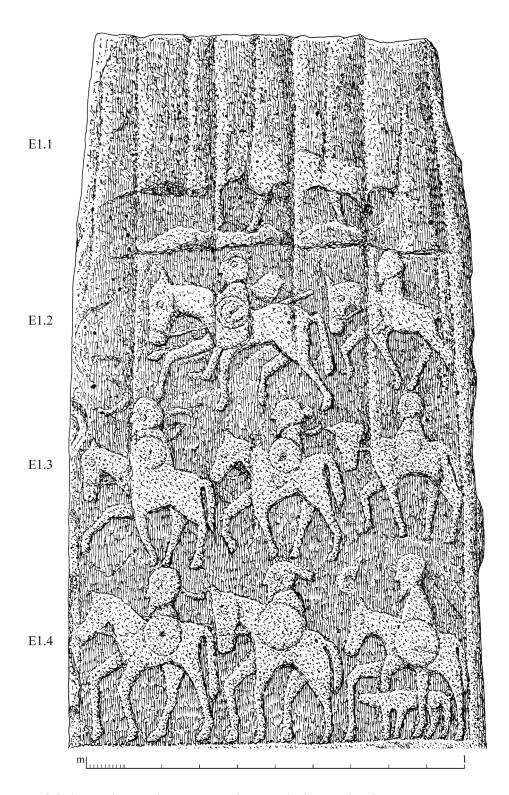

Illus 10 Forres cross-slab (Sueno's stone), East 1, scale 1:10. (John Borland, © Historic Environment Scotland)

Illus 11 Forres cross-slab (Sueno's stone), East 2a, scale 1:10. (John Borland, © Historic Environment Scotland)