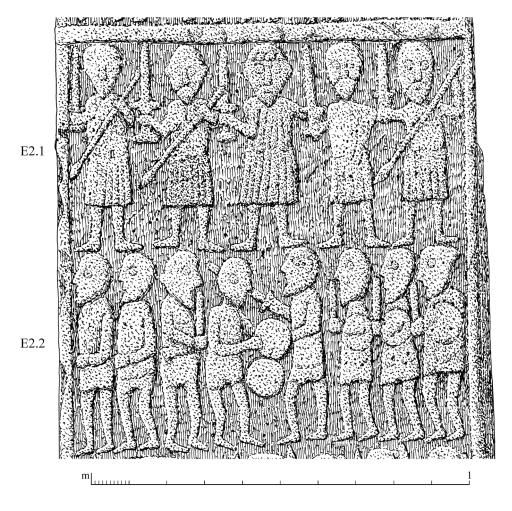

Illus 10 Forres cross-slab (Sueno's stone), East 1, scale 1:10. (John Borland, © Historic Environment Scotland)

Illus 11 Forres cross-slab (Sueno's stone), East 2a, scale 1:10. (John Borland, © Historic Environment Scotland)