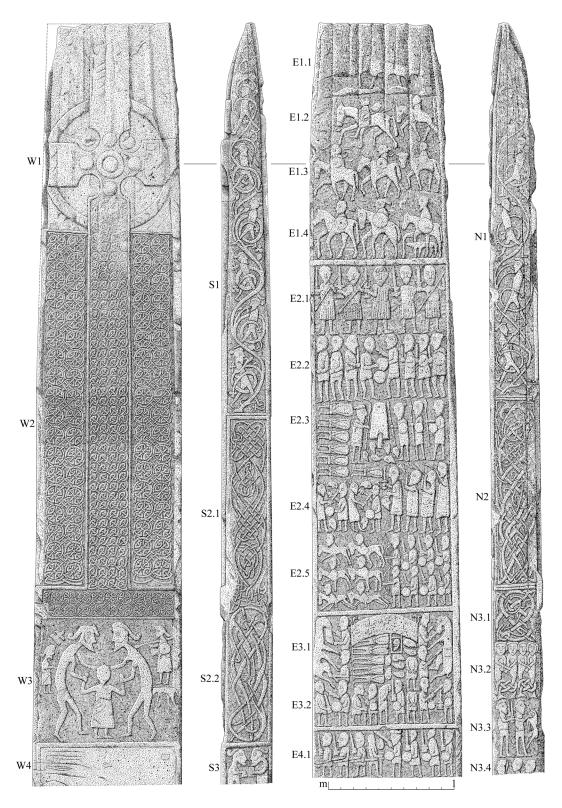

## Supplementary material

Reconsidering the Forres cross-slab (Sueno's Stone), part 2: iconography Jane Geddes FSAScot

https://doi.org/10.9750/PSAS.153.1412

Appendix
Portfolio of drawings
John Borland

Illus 1 Forres cross-slab (Sueno's stone), complete, scale 1:30. (John Borland, © Historic Environment Scotland)