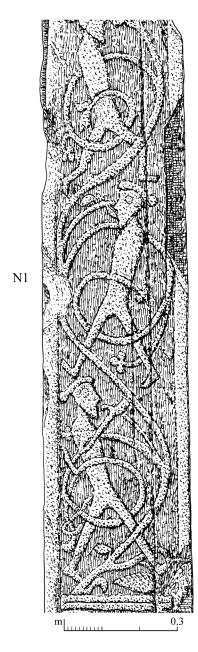

Illus 14 Forres cross-slab (Sueno's stone), North 1a, scale 1:10. (John Borland, @ Historic Environment Scotland)

Illus 15 Forres cross-slab (Sueno's stone), North 1b. scale 1:10. (John Borland, © Historic Environment Scotland)