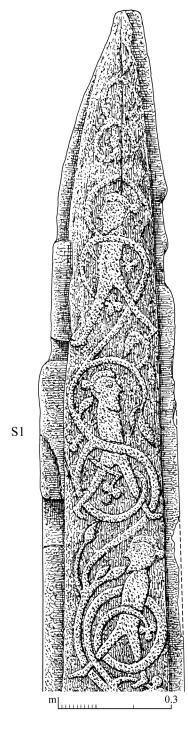

Illus 6 Forres cross-slab (Sueno's stone), South 1a, scale 1:10. (John Borland, © Historic Environment Scotland)

Illus 7 Forres cross-slab (Sueno's stone), South 1b, scale 1:10. (John Borland, @ Historic Environment Scotland)