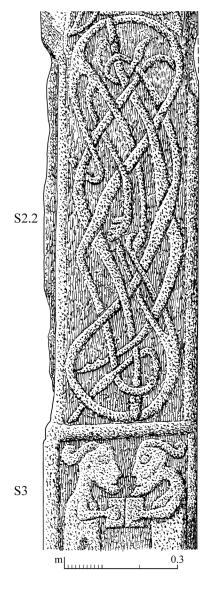

Illus 6 Forres cross-slab (Sueno's stone), South 1a, scale 1:10. (John Borland, © Historic Environment Scotland)

Illus 7 Forres cross-slab (Sueno's stone), South 1b, scale 1:10. (John Borland, @ Historic Environment Scotland)