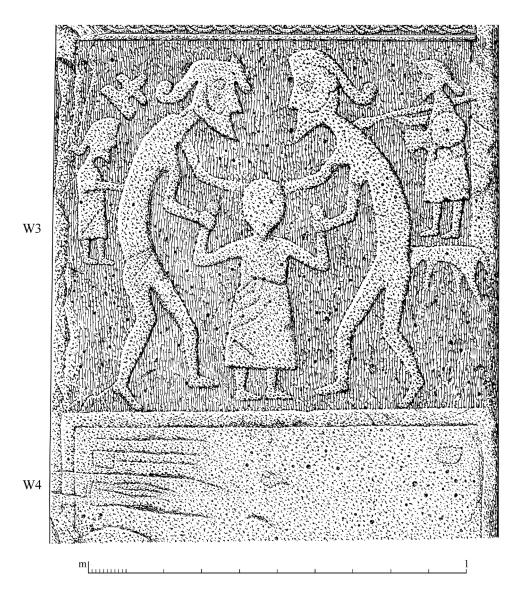

Illus 4 Forres cross-slab (Sueno's stone), West 2b, scale 1:10. (John Borland, © Historic Environment Scotland)

Illus 5 Forres cross-slab (Sueno's stone), West 3 and West 4, scale 1:10. (John Borland, © Historic Environment Scotland)